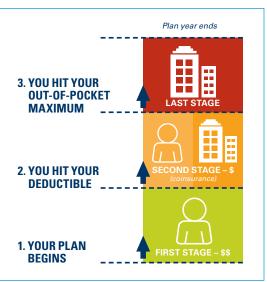

#### **HEALTH PLAN MILESTONES AND STAGES**

**Deductible** (your plan may or may not have a deductible)

When your plan begins, you are in the first stage where you pay for all covered medical services. When these costs hit a certain amount (the deductible), you move into the next stage.

#### Coinsurance

This stage starts after you hit your deductible. Now, you and the plan each pay a percentage for covered services. Example: 80/20 coinsurance means the plan pays 80 percent and you pay 20 percent.

#### **Out-of-pocket maximum**

This is the last stage of your plan. When the medical costs you've paid reach a certain amount (the out-of-pocket maximum), the health plan pays all your covered medical costs for the plan year's remainder.\*

#### UNDERSTANDING PLAN MILESTONES AND STAGES

- 1. When your plan begins, you're in the first stage. You pay for all your covered medical costs until you hit the **deductible**.
- 2. After hitting your deductible, you enter the next stage. You now pay only a percentage of your medical costs and the health plan pays the rest. This is the **coinsurance** stage of your plan.
- 3. The coinsurance stage lasts until you reach the out-of-pocket maximum. At that point, the plan starts paying for all covered medical costs for the rest of the plan year.