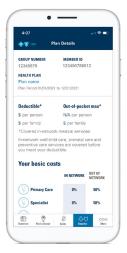

#### UNDERSTANDING YOUR MEMBER ID CARD

#### Member name **BlueCross Group number BlueShield** Each family member This identifies your xxxxxxxx • covered by your plan Name ELIZABETH SAMPLENAME employer's plan. 2-5001 will have an ID card. This 0-0000 2-9524 000000000000 includes minor children. -2583 Svc Type Care Type 2-0820 Plan details RxBIN XXXXXX Office Copay ER Copay 1-4795 2-0900 Member ID number Your member ID number helps providers look up your plan details. SYMBOLS PRINT HERE We also use it to track expenses. of Minnesota, a nonprofit independent licensee of the Blue Cross and Blue Questions? Shield Association, is serving only as the claims administrator. Contact information is on the back of your ID card.

The sample shown is a guide only. The information and

the format of your card may vary.